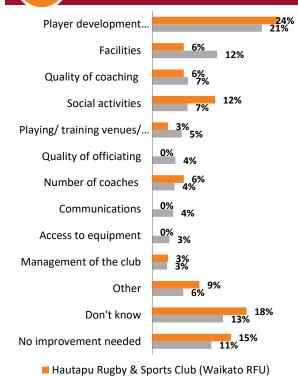

#### New Zealand Rugby: Hautapu Rugby & Sports Club (Waikato RFU)





Sample size of Club: n=34\*

Sample size of Total New Zealand Rugby 2022: n=5455\*

\*Note some questions exclude "Don't know"/ "Not applicable" answers so bases sizes may be smaller

# Key metrics



- Hautapu Rugby & Sports Club (Waikato RFU)
- Total New Zealand Rugby 2022

# Focus for improvement



■ Total New Zealand Rugby 2022

# Satisfaction with drivers (% very/ extremely satisfied)

Being friendly and welcoming Encouraging good sportsmanship and fair play Providing a safe environment Sufficient playing opportunities on the field 76% 75% 82% Quality of coaches or instructors Is fair and provides equal opportunities 7<u>3%</u> 75% The social environment at the club Professional and well managed 73% 82% Well maintained playing/training venues/fields/... Providing information when needed 67% 69% Helping me develop/ fulfil my potential Having clean and well maintained facilities 68% 58% 58% Having qualified/ experienced officials available

■ Hautapu Rugby & Sports Club (Waikato RFU)

■ Total New Zealand Rugby 2022



### Emphasis on fun, winning and skills





### Club environmen