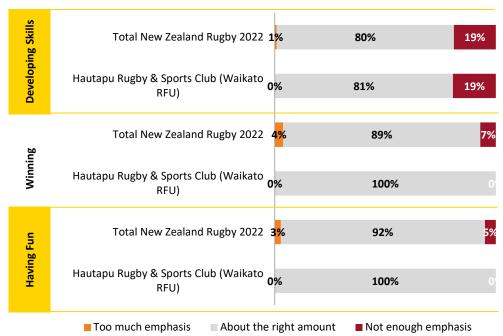

Focus for improvement



■ Total New Zealand Rugby 2022

# Satisfaction with drivers (% very/ extremely satisfied)

Being friendly and welcoming Encouraging good sportsmanship and fair play Providing a safe environment Sufficient playing opportunities on the field 76% 75% 82% Quality of coaches or instructors Is fair and provides equal opportunities 7<u>3%</u> 75% The social environment at the club Professional and well managed 73% 82% Well maintained playing/training venues/fields/... Providing information when needed 67% 69% Helping me develop/ fulfil my potential Having clean and well maintained facilities 68% 58% 58% Having qualified/ experienced officials available

■ Hautapu Rugby & Sports Club (Waikato RFU)

■ Total New Zealand Rugby 2022



### Emphasis on fun, winning and skills





### Club environment (% agree/ strongly agree)

|                                                                 | Hautapu Rugby & Sports Club (Waikato RFU) | Total New Zealand<br>Rugby 2022 |
|-----------------------------------------------------------------|-------------------------------------------|---------------------------------|
| Supportive and encouraging environment                          | 94%                                       | 92%                             |
| I feel pressure from my club to train more than I would like to | -                                         | 4%                              |
| Too much focus on certain players/<br>teams                     | 10%                                       | 17%                             |



## Sample profi