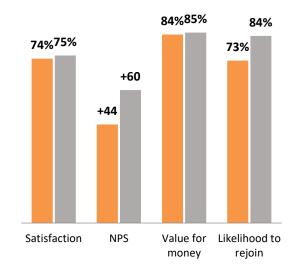

# Key metrics

- Hautapu Rugby & Sports Club (Waikato RFU)
- Total New Zealand Rugby 2022